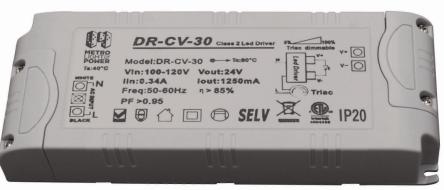

## LIGHTING DRIVER SOLUTIONS

Metro ELV Constant Voltage\*, Class 2, Dimmable LED Drivers (30W, 24/12 V DC). Fireproof, Environmentally friendly PC cover. Short Circuit and overload protected. Integral wiring compartment.

**Operating Temp** 

Distributed by

Mormax Company, Inc. 8 Westchester Plaza Elmsford, NY 10523

914-699-0101 sales@mormax.com mormax.com

Input Voltage 100-120 VAC • FIREPROOF, ENVIRONMENTALLY
Output Voltage 24 V DC FRIENDLY PC COVER

30W

50-60 Hz

>.95 -30°C - 45°C

>85%

>50,000 hrs. @ Tc Max

4.21" (107.000mm)

1.61" (41.000mm)

0.87" (22.000mm)

• CLASS 2

• ETL LISTED

 SHORT CIRCUIT AND OVERLOAD PROTECTED

• INTEGRAL WIRING COMPARTMENT

• TRIAC, FORWARD & REVERSE PHASE DIMMING COMPATIBLE

• 120 VAC CORD & PLUG

• 20 AWG LOW VOLTAGE LEAD WIRE WITH BARREL JACK