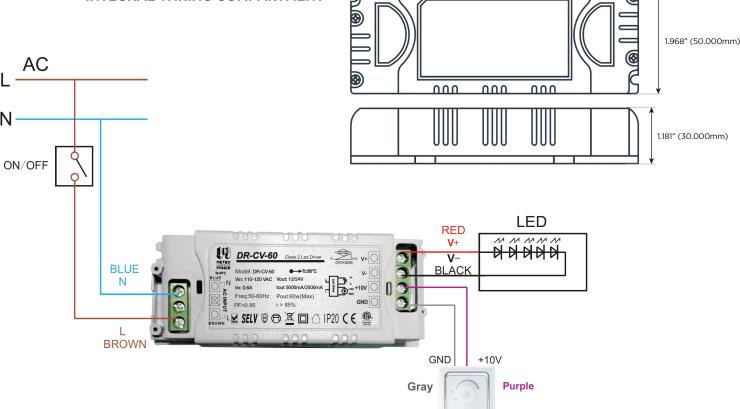

## M-DRIVER-60-CV/0-10V LIGHTING DRIVER SOLUTIONS

Metro ELV Constant Voltage\*, Class 2, Dimmable LED Drivers (60W, 24/12 V DC). Fireproof, Environmentally friendly PC cover. Short Circuit and overload protected. Integral wiring compartment.

## Features: **Input Voltage** 110-120 VAC **Output Voltage** 12/24 V DC **Output Power** 60W **AC Frequency** 60 Hz **Power Factor** >.95 -30°C - 45°C **Operating Temp Efficiency** >85% Weight 8.818oz. (250g) Lifetime >50,000 hrs. @ Tc Max

6.692" (170.000mm) Length Width 1.968" (50.000mm) Height 1.181" (30.000mm)

- FIREPROOF, ENVIRONMENTALLY FRIENDLY PC COVER
- CLASS 2
- SHORT CIRCUIT AND OVERLOAD **PROTECTED**
- INTEGRAL WIRING COMPARTMENT

## M-DRIVER-60-CV/0-10V

6.692" (170.000mm)

UUU

UUU

 $\overline{\mathsf{U}\mathsf{U}\mathsf{U}}$ 

0-10V Dimmer