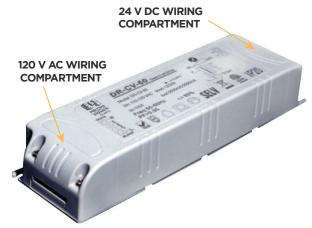

## M-DRIVER-60-CV/0-10V LIGHTING DRIVER SOLUTIONS

Metro ELV Constant Voltage\*, Class 2, Dimmable LED Drivers (60W, 24/12 V DC). Fireproof, Environmentally friendly PC cover. Short Circuit and overload protected. Integral wiring compartment.

6.692" (170.000mm) Length Width 1.968" (50.000mm) Height 1.181" (30.000mm)

- FIREPROOF, ENVIRONMENTALLY FRIENDLY PC COVER
- CLASS 2
- SHORT CIRCUIT AND OVERLOAD **PROTECTED**
- INTEGRAL WIRING COMPARTMENT