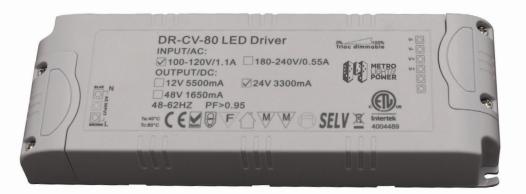

## LIGHTING DRIVER SOLUTIONS

Metro ELV Constant Voltage\*, Class 2, Dimmable LED Drivers (80W, 24/12 V DC). Fireproof, Environmentally friendly PC cover. Short Circuit and overload protected. Integral wiring compartment.

\* Constant Current Versions are available, not shown.

Distributed by

Mormax Company, Inc. 8 Westchester Plaza Elmsford, NY 10523  $\subseteq$ 

914-699-0101 sales@mormax.com

mormax.com

5

Features:

| In/Out Voltage | 100-120 VAC           |
|----------------|-----------------------|
| Output Voltage | 12/24 V DC            |
| Output Power   | 80W                   |
| AC Frequency   | 48-62 Hz              |
| Power Factor   | >.95                  |
| Operating Temp | -30°C - 45°C          |
| Efficiency     | >80%                  |
| Weight         | 17.743oz. (503g)      |
| Lifetime       | >50,000 hrs. @ Tc Max |
| Length         | 7.480" (190.000mm)    |
| Width          | 2.559" (65.000mm)     |
| Height         | 1.141" (29.000mm)     |

- FIREPROOF, ENVIRONMENTALLY FRIENDLY PC COVER
- CLASS 2
- SHORT CIRCUIT AND OVERLOAD PROTECTED
- INTEGRAL WIRING COMPARTMENT