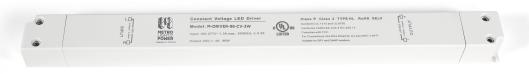

## M-DRIVER-96-CV-3WY

## LIGHTING DRIVER SOLUTIONS FOR METRO 3-WAY OUTLETS

Metro ELV Constant Voltage\*, Class 2, Dimmable LED Drivers (96W, 24/12 V DC). Fireproof, Environmentally friendly PC cover. Short Circuit and overload protected. Integral wiring compartment.

## Features:

| Input Voltage  | 100-277 VAC           |
|----------------|-----------------------|
| Output Voltage | 12/24 V DC            |
| Output Power   | 96W                   |
| AC Frequency   | 47-63 Hz              |
| Power Factor   | >.99                  |
| Operating Temp | -40°C - 60°C          |
| Efficiency     | >88%                  |
| Weight         | 17.64oz. (0.5Kg)      |
| Lifetime       | >50,000 hrs. @ Tc Max |
| Length         | 12.99" (330mm)        |
| Width          | 1.18" (30mm)          |
| Height         | 0.87" (22mm)          |