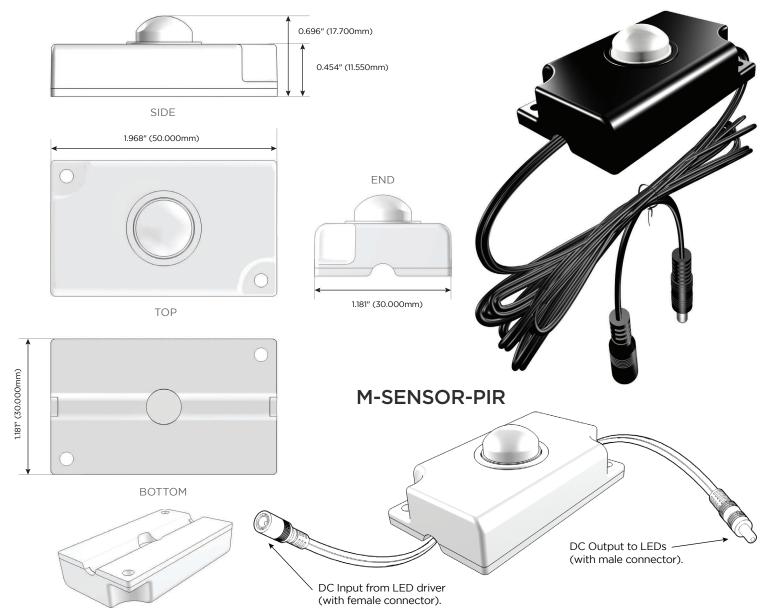

## M-SENSOR-PIR

## M-SENSOR-PIR

| Fea | tι | ır  | 29 |  |
|-----|----|-----|----|--|
|     | Lι | aı. | -  |  |

| Working Voltage          | 10-24 V DC                      |  |  |
|--------------------------|---------------------------------|--|--|
| <b>Detection Methods</b> | Dual passive infrared rectangle |  |  |
| Detecting Range          | 2m, and 40°                     |  |  |
|                          |                                 |  |  |
| CONTROL BOX:             |                                 |  |  |
| Length                   | 1.968" (50.000mm)               |  |  |
| Width                    | 1.181" (30.000mm)               |  |  |
| Height                   | 0.454" (11.550mm)               |  |  |

- RANGE UP TO 2m AND 40°
- DUAL PASSIVE INFRARED SENSOR SWITCH
- CAN BE POSITIONED INCONSPICUOUSLY
- MULTI-DIRECTIONAL WIREWAY
- FACTORY ADJUSTABLE "ON TIME", FROM 5s TO 60s ONCE ACTIVATED